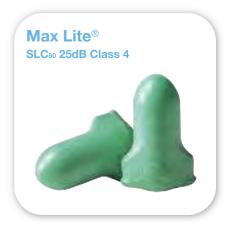

#### **Comfort for smaller ear canals**

Ideal for people with smaller ear canals

Low-pressure polyurethane foam expands gently for comfortable, long-term wear

Contoured T-shape for easy handling and fit

Smooth, soil-resistant skin prevents dirt build-up

## SKU / Style / Packaging

LPF-1 / Uncorded / 1pr Polybag / PVC Free LPF-LS4 / Uncorded / 200pr bulk refill bag / PVC Free LPF-1-D / Uncorded / 500pr bulk refill box / PVC Free LPF-30 / Corded / 1pr Polybag