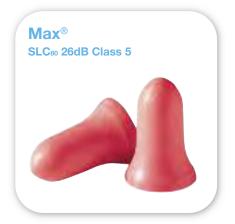

### **Highest Class in Single-Use**

The world's most-used polyurethane foam earplug

Bell shape for maximum in-ear comfort

Contoured design for easy insertion, resists the tendency to back out of the ear canal

Polyurethane foam enhances comfort, especially for long-term wear

Smooth, soil-resistant skin prevents dirt build-up

# SKU / Style / Packaging

MAX-1 / Uncorded / 1pr Polybag / PVC Free R-01110 / Uncorded / 5pr, w/storage cylinder / PVC Free MAX-LS4 / Uncorded / 200pr bulk refill bag / PVC Free MAX-1-D / Uncorded / 500pr bulk refill box / PVC Free MAX-30 / Corded / 1pr Polybag