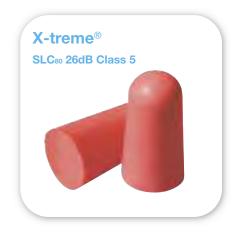

# **Comfortable with high attenuation**

Comfortable earplug with high SLC80 ratings

Brightly coloured offering high visibility and worker compliance

Smooth tapered shape for easy insertion and removal

Corded version helps to guard against the earplugs falling onto the floor

Conveniently sized hand dispensing option for easy accessibility

Wall or bench top dispenser provides a refillable option for the whole work area

#### SKU / Style / Packaging

XTR-1 / Uncorded / 1pr Polybag / PVC Free XTR-30 / Polycord / 1pr Polybag 1006821 / Uncorded / 100pr Hand Dispenser / PVC Free XTR-LS4 / Uncorded / 200pr bulk refill bag / PVC Free